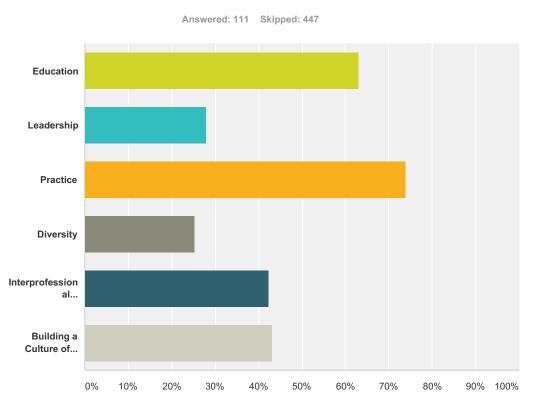

#### Q56 If you answered "Yes" to the previous question, please select the area(s) of interest in which you would like to become involved:

| Answer Choices                            | Responses |    |
|-------------------------------------------|-----------|----|
| Education                                 | 63.06%    | 70 |
| Leadership                                | 27.93%    | 31 |
| Practice                                  | 73.87%    | 82 |
| Diversity                                 | 25.23%    | 28 |
| Interprofessional Collaboration           | 42.34%    | 47 |
| Building a Culture of Health in Louisiana | 43.24%    | 48 |
| Total Respondents: 111                    |           |    |