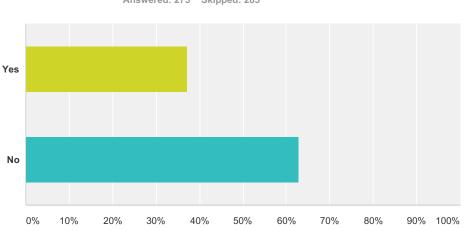

| Answer Choices | Responses |     |
|----------------|-----------|-----|
| Yes            | 37.09%    | 102 |
| No             | 62.91%    | 173 |
| Total          |           | 275 |