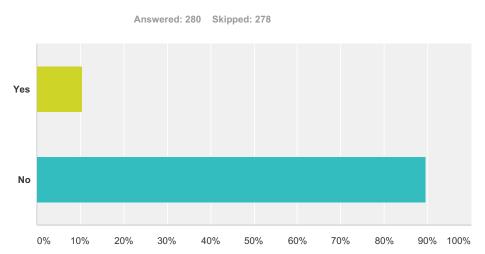

#### Q57 Do you currently serve as a member of a Local, State or National board, commission or on an organization's board of directors?

| Answer Choices | Responses |     |
|----------------|-----------|-----|
| Yes            | 10.36%    | 29  |
| No             | 89.64%    | 251 |
| Total          |           | 280 |