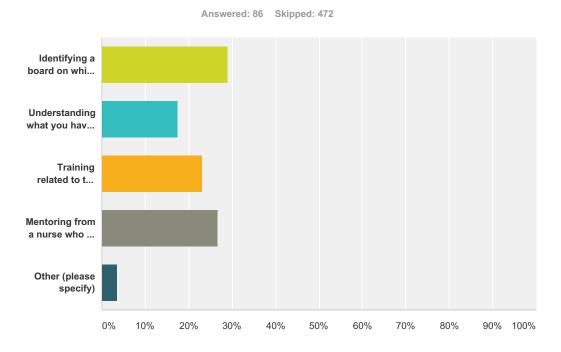

# Q59 If you have interest in serving on a board, what kind of assistance would be valuable to you?

| Answer Choices                                                      | Responses |    |
|---------------------------------------------------------------------|-----------|----|
| Identifying a board on which to serve                               | 29.07%    | 25 |
| Understanding what you have to offer as a board member              | 17.44%    | 15 |
| Training related to the roles and responsibilities of board members | 23.26%    | 20 |
| Mentoring from a nurse who is an experienced board member           | 26.74%    | 23 |
| Other (please specify)                                              | 3.49%     | 3  |
| Fotal                                                               |           | 86 |