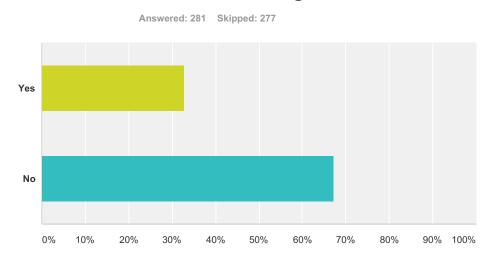

### Q53 Are you familiar with the work of the Louisiana Action Coalition in implementing the recommendations from the IOM Report on the future of nursing?

| Answer Choices | Responses |     |
|----------------|-----------|-----|
| Yes            | 32.74%    | 92  |
| No             | 67.26%    | 189 |
| Total          |           | 281 |