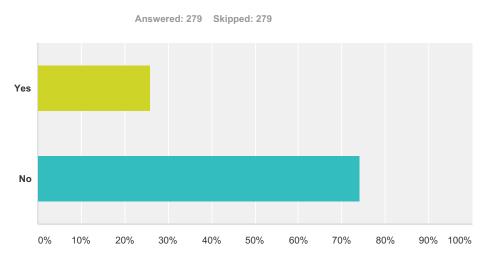

## Q58 Are you interested in serving on a board?

| Answer Choices | Responses         |
|----------------|-------------------|
| Yes            | <b>25.81%</b> 72  |
| No             | <b>74.19%</b> 207 |
| Total          | 279               |