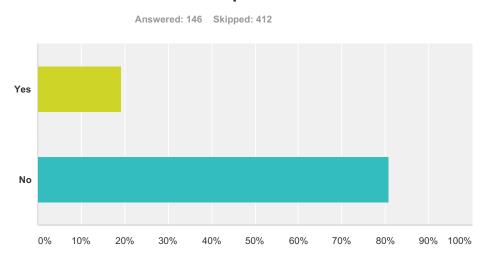

#### Q60 If you have board experience, would you be willing to mentor other registered nurses who are interested in board leadership?

| Answer Choices | Responses |     |
|----------------|-----------|-----|
| Yes            | 19.18%    | 28  |
| No             | 80.82%    | 118 |
| Total          |           | 146 |