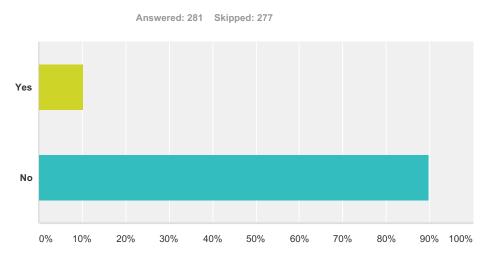

#### Q54 Have you attended any of the forums and/or other activities held by the Louisiana Action Coalition across the state?

| Answer Choices | Responses |     |
|----------------|-----------|-----|
| Yes            | 10.32%    | 29  |
| No             | 89.68%    | 252 |
| Total          |           | 281 |